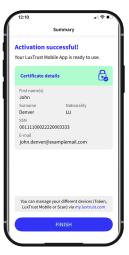

#### You have successfully activated LuxTrust Mobile! Click on '**Finish**'

Following the activation of **Luxtrust Mobile**, you will receive a **second** message after a few minutes.

Congratulations ! Your Luxtrust Mobile will be activated. Activation takes about 30 minutes. Please wait before starting the next step.