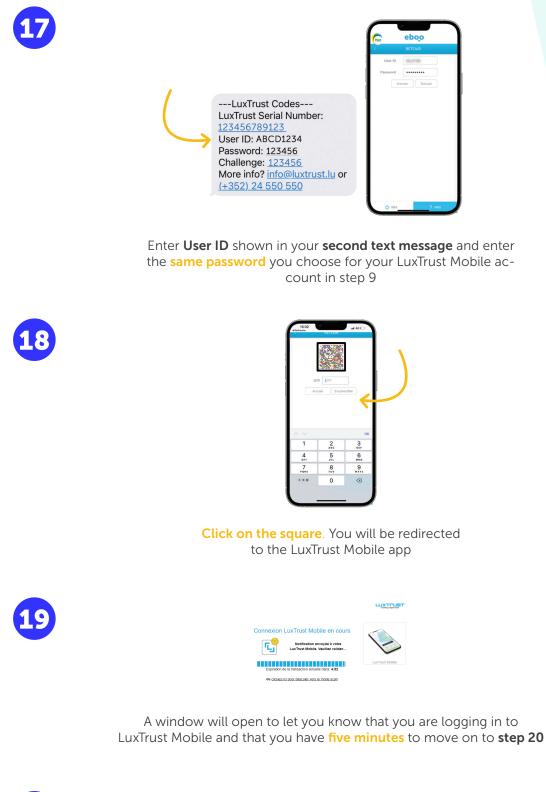

Open the LuxTrust Mobile app and click on **'New LuxTrust user'** 

---LuxTrust Codes---LuxTrust Serial Number: <u>123456789123</u> User ID: ABCD1234 Password: 123456 Challenge: <u>123456</u> More info? <u>info@luxtrust.lu</u> or (<u>+352) 24 550 550</u>