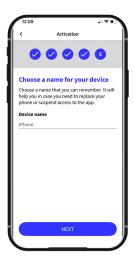

Set a **new password** and enter it again under '**confirm password**'

Define a **name** for your device that you can remember. It will help you in case you need to replace this device or to suspend access to the app.