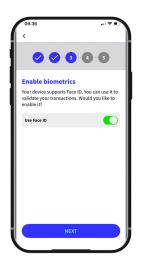

In the 'Activation code' field, enter the last five digits of your mobile phone number and click on 'next'

Activate biometric recognition (**Face ID, Touch ID** or **FingerPrint**), which will allow you to open the app without entering your PIN