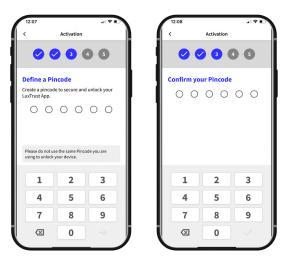

Set a **six-digit** PIN, then **check it's right** before tapping the arrow in the bottom right of your screen to validate it.

You will be asked to enter your PIN when you're not using Face ID, Touch ID or FingerPrint.