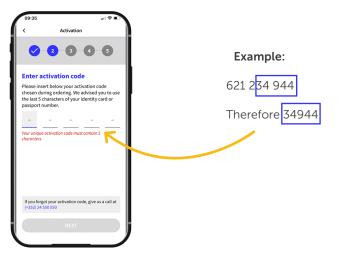

In the 'Activation code' field, enter the last five digits of your mobile phone number and click on 'next'

Activate biometric recognition (**Face ID, Touch ID** or **FingerPrint**), which will allow you to open the app without entering your PIN