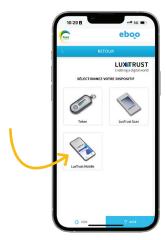

## • HOW DO I ACTIVATE EBOO eBANKING?

Download **eboo** from the App Store or Google Play

Open your **eboo** app and click on 'connexion'

Select LuxTrust Mobile

8

Once your LuxTrust Mobile app is open, click on 'confirm'