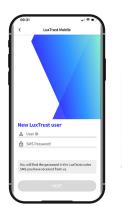

Open the LuxTrust Mobile app and click on **'New LuxTrust user'** 

---LuxTrust Codes---LuxTrust Serial Number: <u>123456789123</u> User ID: ABCD1234 Password: 123456 Challenge: <u>123456</u> More info? <u>info@luxtrust.lu</u> or (<u>+352) 24 550 550</u>

Aujourd'hui 10:20

Enter the **User ID** you have received by text and click on '**next**'

Accept LuxTrust's General Terms & Conditions

After reading the **General Terms & Conditions**, swipe the toggle button from left to right in order to **accept LuxTrust's Terms & Conditions**.