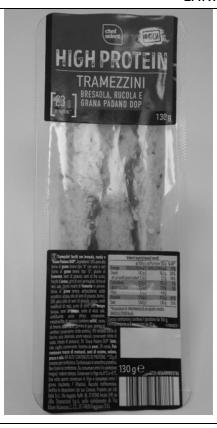

## CORRECTION: ALL LOT NUMBERS AND EXPIRY DATES ARE AFFECTED BY THE RECALL

"Chef select – To go" High Protein

Protein Sandwiches with Bresaola, rocket and Grana Padano DOP, 130g

EAN: 4056489892786

## ALL LOT NUMBERS AND EXPIRY DATES

Following a request from the supplier Alba Tramezzini S.p.A, due to the possible presence of *Listeria monocytogenes*, we inform customers of the precautionary recall of the product "Chef select - To go" Tramezzini bresaola, rucola and Grana Padano DOP, 130g.