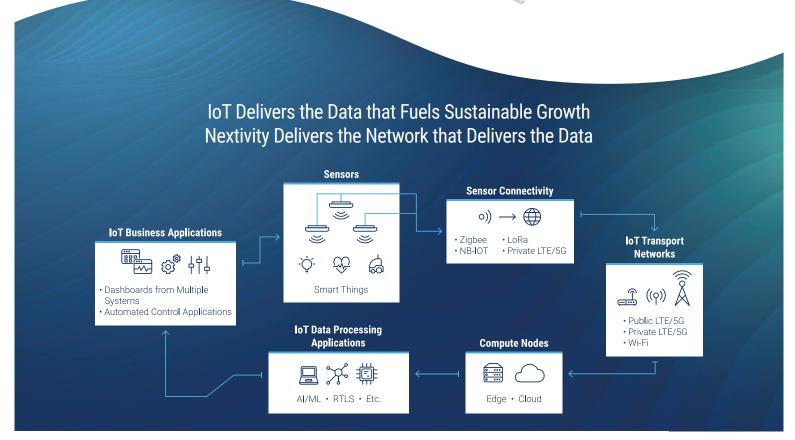

# Do More with DAS: Enabling Industry 4.0 Applications

The Nextivity Smart Server Antenna is an active antenna that enables Industry 4.0 and IoT applications. When paired with CEL-FI QUATRA 4000c, the Smart Server Antenna allows your cellular coverage DAS to do much more than improving in-building coverage. The solution becomes the backbone of a complete wireless strategy.

The Smart Server Antenna was specifically designed with IoT in mind and elevates the typical "dumb" server antenna, used by in-building wireless systems, to a new level. With BLE and Zigbee technology, the Smart Server enables enterprises to utilize their deployed in-building wireless infrastructure to support IoT applications such as:

- Wireless Sensor Communication
- In-Building Location Tracking
- In-Building Navigation
- Al-Driven Gunshot Detection

In addition to unlocking the advantages of Industry 4.0, the Smart Server Antenna provides 360-degree coverage and active monitoring capabilities at the component level for CEL-FI cellular coverage and SHIELD public safety solutions. This gives businesses and building owners real-time data on coverage, network, and antenna performance via the Nextivity WAVE Portal. The antenna also provides installation flexibility and can be integrated and configured quickly using the WAVE Portal or WAVE PRO App.