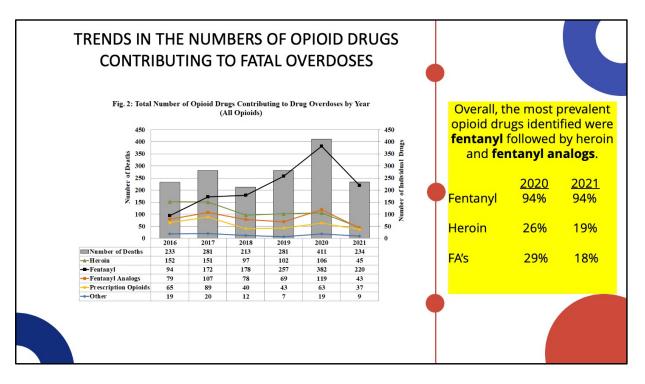

# Office of the Chief Medical Examiner

The DC Office of the Chief Medical Examiner (OCME) has investigated a total of **1653** opioid-related fatal overdose from January 2016 to July 31, 2021.

| Trends in Location | of Fatal Opioid | Overdoses |
|--------------------|-----------------|-----------|
|--------------------|-----------------|-----------|