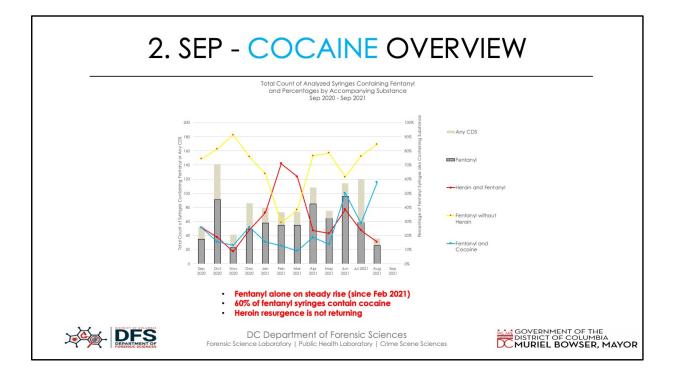

For Tox data, percent of all

From Oct 2020-Oct 2021 For drug evidence, out of CDS exhibits

For Tox data, percent of all

- 1. People appear to be mixing fentanyl and cocaine by choice (premix is rare)
- 2. Cocaine as a stand-alone syringe appears to be associated with Death Investigations