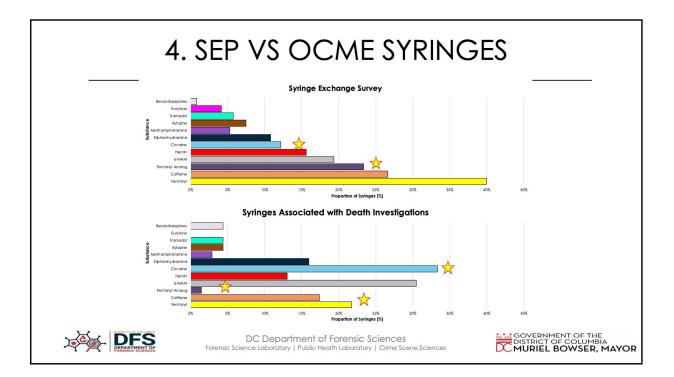

From \*all\* exhibits Syringes are from OCME DI (no syringe exchange)

| <br>SUMMARY (2021)                                                                                                                                                                        |                   |                 |                |                      |                  |  |
|-------------------------------------------------------------------------------------------------------------------------------------------------------------------------------------------|-------------------|-----------------|----------------|----------------------|------------------|--|
| Level                                                                                                                                                                                     | Syn Opioid<br>(%) | Fentanyl<br>(%) | Cocaine<br>(%) | Buprenorphine<br>(%) | Methadone<br>(%) |  |
| 1. Drug Supply                                                                                                                                                                            | 36%               | 28%             | 16%            | 5%                   | 0%               |  |
| 2. Drug Use (Syringes)*                                                                                                                                                                   | 81%               | 67%             | 23%            | 0%                   | 5%               |  |
| 3. Drug Use (Tox)**                                                                                                                                                                       | 48%               | 32%             | 12%            | 40%                  | 16%              |  |
| 4. Drug Overdose (OCME<br>Syringes)                                                                                                                                                       | 51%               | 22%             | 33%            | 0%                   | 0%               |  |
| *Calculated from all syringes that have a controlled substance present<br>**Results from individuals on/going into treatment for opioid addiction                                         |                   |                 |                |                      |                  |  |
| DC Department of Forensic Sciences<br>DC Department of Forensic Sciences<br>Forensic Science Laboratory   Public Health Laboratory   Crime Sciences<br>DC Department of Forensic Sciences |                   |                 |                |                      |                  |  |

For Tox data, percent of all

From Oct 2020-Oct 2021 For drug evidence, out of CDS exhibits

For Tox data, percent of all

- 1. People appear to be mixing fentanyl and cocaine by choice (premix is rare)
- 2. Cocaine as a stand-alone syringe appears to be associated with Death Investigations