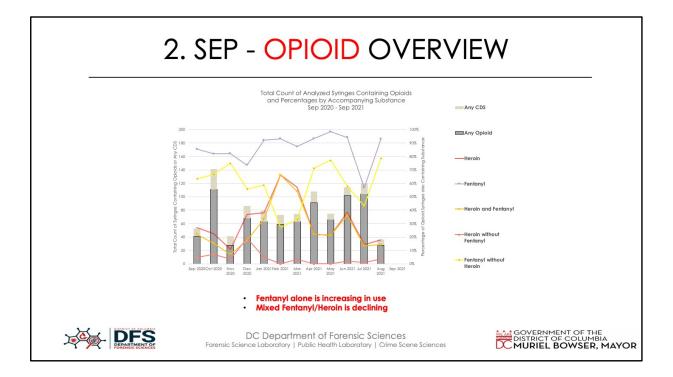

For Tox data, percent of all

From Oct 2020-Oct 2021 For drug evidence, out of CDS exhibits

For Tox data, percent of all

- 1. People appear to be mixing fentanyl and cocaine by choice (premix is rare)
- 2. Cocaine as a stand-alone syringe appears to be associated with Death Investigations