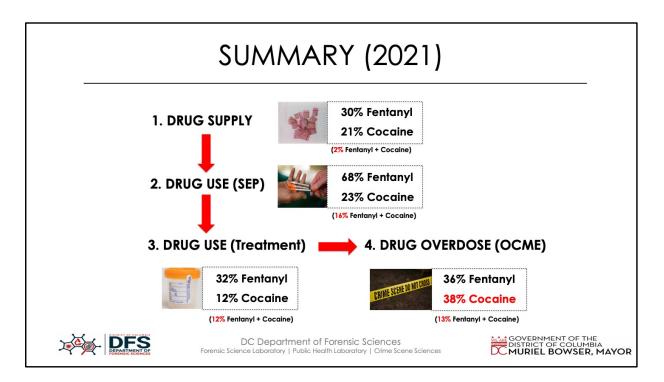

From \*all\* exhibits Syringes are from OCME DI (no syringe exchange)

| <br>SUMMARY (2021)                                                                                                                                                                        |                   |                 |                |                      |                  |  |
|-------------------------------------------------------------------------------------------------------------------------------------------------------------------------------------------|-------------------|-----------------|----------------|----------------------|------------------|--|
| Level                                                                                                                                                                                     | Syn Opioid<br>(%) | Fentanyl<br>(%) | Cocaine<br>(%) | Buprenorphine<br>(%) | Methadone<br>(%) |  |
| 1. Drug Supply                                                                                                                                                                            | 36%               | 28%             | 16%            | 5%                   | 0%               |  |
| 2. Drug Use (Syringes)*                                                                                                                                                                   | 81%               | 67%             | 23%            | 0%                   | 5%               |  |
| 3. Drug Use (Tox)**                                                                                                                                                                       | 48%               | 32%             | 12%            | 40%                  | 16%              |  |
| 4. Drug Overdose (OCME<br>Syringes)                                                                                                                                                       | 51%               | 22%             | 33%            | 0%                   | 0%               |  |
| *Calculated from all syringes that have a controlled substance present<br>**Results from individuals on/going into treatment for opioid addiction                                         |                   |                 |                |                      |                  |  |
| DC Department of Forensic Sciences<br>DC Department of Forensic Sciences<br>Forensic Science Laboratory   Public Health Laboratory   Crime Sciences<br>DC Department of Forensic Sciences |                   |                 |                |                      |                  |  |