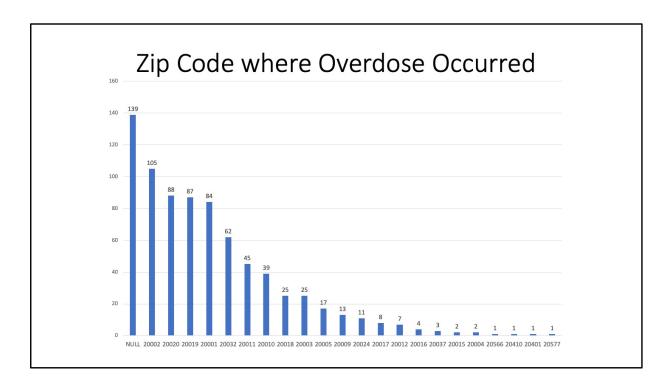

Overdose where zip code occurred is not necessarily the same as the zip code that the patient resides in.

NULL = not reported

20002 = NoMa, Trinidad, Carver Langston (Wards 5&6)

20020 = Anacostia, Douglass, Barry Farm, Naylor, Skyland, Buena Vista, Fort Davis Park (Wards 7&8)

20019 = Deanwood, Benning, Fort Dupont, Capitol View, Northeast Boundary (Ward 7)

20001 = Union Station, Judiciary Square, Mt Vernon, Bloomingdale, Truxton Circle (Wards 1, 2 &6)

20032 = Congress Heights, Washington Highlands, Douglass (Ward 8)

20011 = Petworth, Brightwood, Manor Park, Fort Totten (Wards 4&5)

20010 = Parkview, Cardozo, Columbia Heights, Pleasant Plains (Ward 1)

All hotspots listed had >4 overdoses within the given timeframe. However, the majority of overdoses are occurring within private residences scattered across the city.