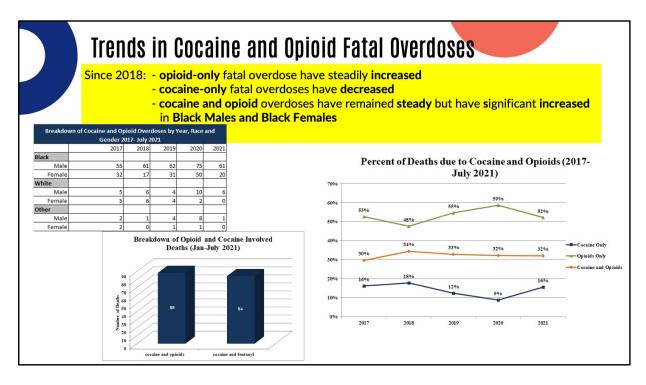

# Office of the Chief Medical Examiner

The DC Office of the Chief Medical Examiner (OCME) has investigated a total of **1653** opioid-related fatal overdose from January 2016 to July 31, 2021.

| Trends in Location | of Fatal Opioid | Overdoses |
|--------------------|-----------------|-----------|
|--------------------|-----------------|-----------|