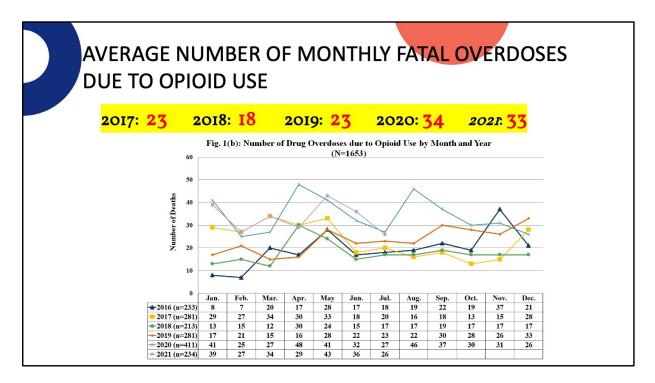

|  |
| DC Department of Forensic Sciences<br>DC Department of Forensic Sciences<br>Forensic Science Laboratory   Public Health Laboratory   Crime Sciences<br>DC Department of Forensic Sciences |                   |                 |                |                      |                  |  |

For Tox data, percent of all



From Oct 2020-Oct 2021 For drug evidence, out of CDS exhibits

For Tox data, percent of all

- 1. People appear to be mixing fentanyl and cocaine by choice (premix is rare)
- 2. Cocaine as a stand-alone syringe appears to be associated with Death Investigations





# Office of the Chief Medical Examiner

The DC Office of the Chief Medical Examiner (OCME) has investigated a total of **1653** opioid-related fatal overdose from January 2016 to July 31, 2021.















| Trends in Location | of Fatal Opioid | Overdoses |
|--------------------|-----------------|-----------|
|--------------------|-----------------|-----------|

#### 78% of 2020 fatal opioid overdoses took place within a residence. 67% of those cases were within the decedent's household.

This may be driven by the pandemic and lock-down protocols, but also impacts the affect of the push for Naloxone availability to counter opioid abuse.

| Location of Injury of Fatal Opioid Overdoses<br>(Jan-Dec 2020)                                                      |     |  |
|---------------------------------------------------------------------------------------------------------------------|-----|--|
| Residence