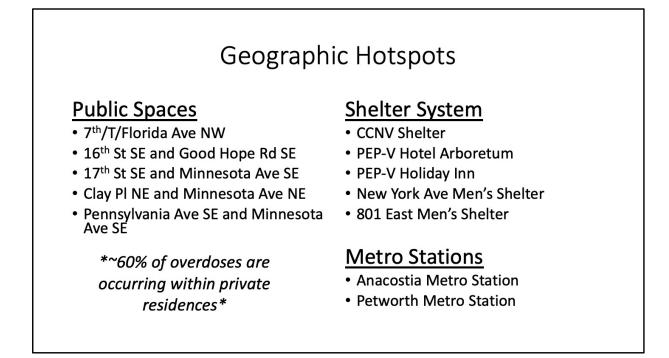

20011 = Petworth, Brightwood, Manor Park, Fort Totten (Wards 4&5)

20010 = Parkview, Cardozo, Columbia Heights, Pleasant Plains (Ward 1)

All hotspots listed had >4 overdoses within the given timeframe. However, the majority of overdoses are occurring within private residences scattered across the city.

There are some residential buildings that have had multiple overdoses from different individuals. For privacy reasons, those buildings are not listed here, but DBH and affiliated outreach will work on targeted outreach to those buildings.