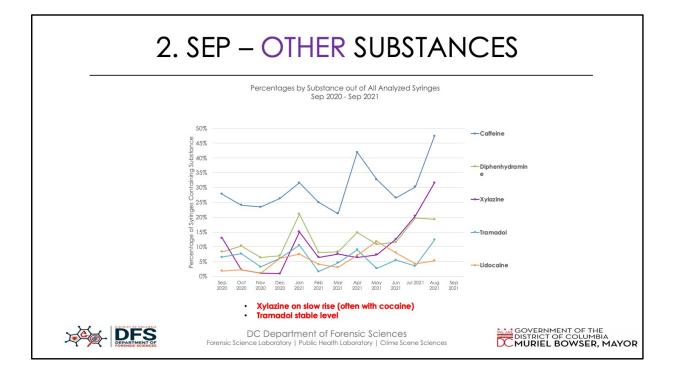

From \*all\* exhibits Syringes are from OCME DI (no syringe exchange)















| <br>SUMMARY (2021)                                                                                                                                                                        |                   |                 |                |                      |                  |  |
|-------------------------------------------------------------------------------------------------------------------------------------------------------------------------------------------|-------------------|-----------------|----------------|----------------------|------------------|--|
| Level                                                                                                                                                                                     | Syn Opioid<br>(%) | Fe