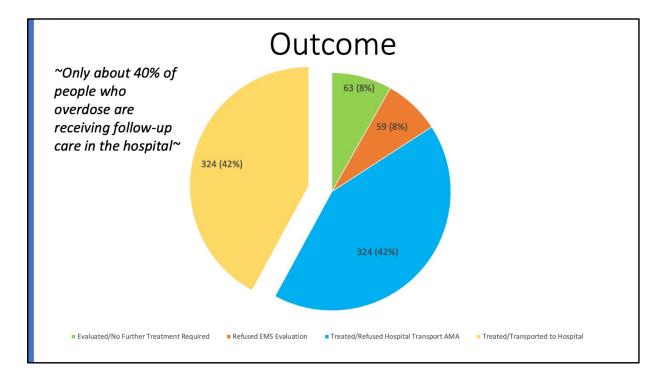

For patients that provided their addresses, 41% overdosed at the site of the addressed provided (31% of total overdoses). An additional ~30% of total overdoses occurred at a private residence different from the address of record.