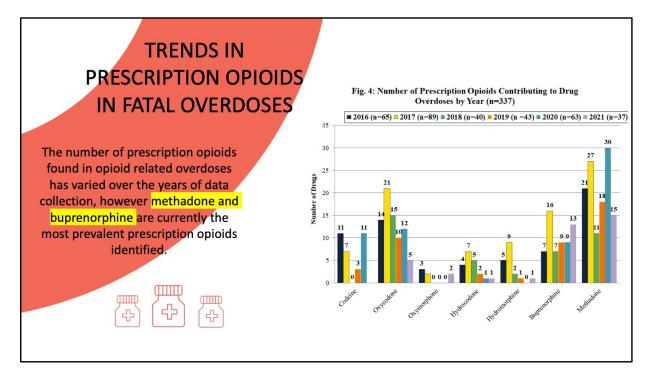

# Office of the Chief Medical Examiner

The DC Office of the Chief Medical Examiner (OCME) has investigated a total of **1653** opioid-related fatal overdose from January 2016 to July 31, 2021.

| Trends in Location | of Fatal Opioid | Overdoses |
|--------------------|-----------------|-----------|
|--------------------|-----------------|-----------|