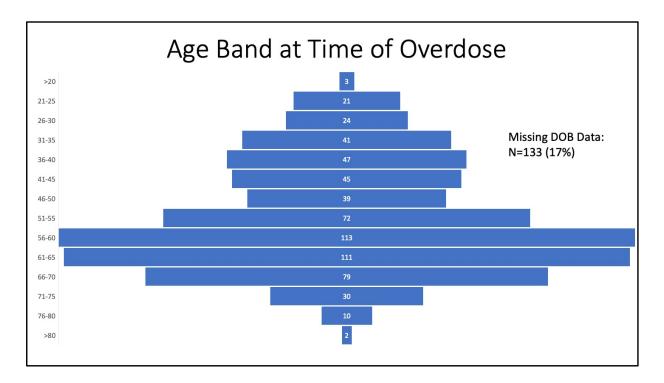

Missing gender data after 5/25: N=17

Age range at time of overdose does not necessarily reflect a person's current age. E.g. if someone was 50 when they overdoses in May, but turned 51 in July, they would be recorded on this graph in the 46-50 age band.