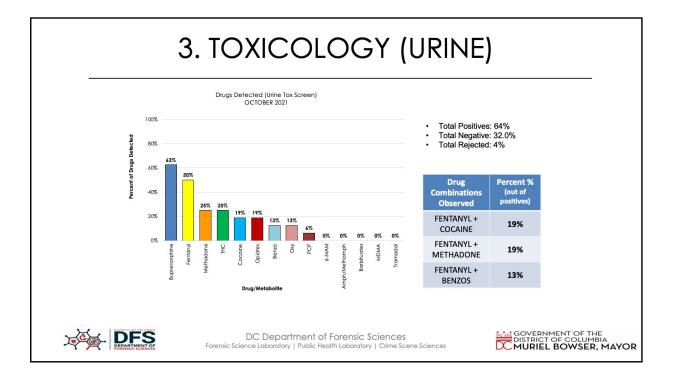

For Tox data, percent of all

From Oct 2020-Oct 2021 For drug evidence, out of CDS exhibits

For Tox data, percent of all

- 1. People appear to be mixing fentanyl and cocaine by choice (premix is rare)
- 2. Cocaine as a stand-alone syringe appears to be associated with Death Investigations