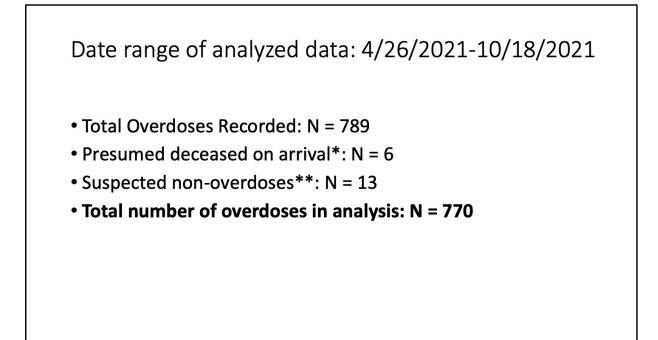

## Overdoses by Month

| Month of OD                                  | Count | Percent |
|----------------------------------------------|-------|---------|
| April (26 <sup>th</sup> -30 <sup>th</sup> )  | 22    | 2.86%   |
| May                                          | 148   | 19.22%  |
| June                                         | 145   | 18.83%  |
| July                                         | 143   | 18.57%  |
| August                                       | 141   | 18.31%  |
| September                                    | 124   | 16.10%  |
| October (1 <sup>st</sup> -17 <sup>th</sup> ) | 47    | 6.10%   |
| Grand Total                                  | 770   | 100.00% |