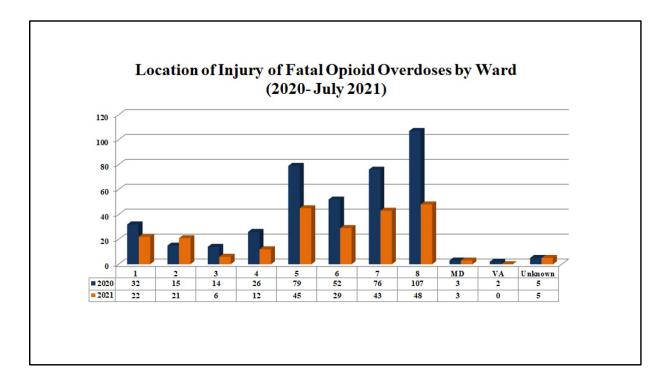

|                                                                                                                         |    | Location                                                                                                                                   | 0   | njury by Ward                                                                                                                               |    |                                                                                                                                             |
|-------------------------------------------------------------------------------------------------------------------------|----|--------------------------------------------------------------------------------------------------------------------------------------------|-----|---------------------------------------------------------------------------------------------------------------------------------------------|----|---------------------------------------------------------------------------------------------------------------------------------------------|
| Location of Injury of Fatal Opio<br>Overdoses in Ward 1 (Jan- July<br>2021)                                             |    | Location of Injury of Fatal Opio<br>Overdoses in Ward 2 (Jan- Jul<br>2021)                                                                 |     | Location of Injury of Fatal Opioid<br>Overdoses in Ward 3 (Jan- July<br>2021)                                                               | d  | Location of Injury of Fatal Opioid<br>Overdoses in Ward 4 (Jan- July 2021)                                                                  |
| Residence                                                                                                               | 17 | Residence                                                                                                                                  | 16  | Residence                                                                                                                                   | 5  | Residence 12                                                                                                                                |
| Decedents residence                                                                                                     | 12 | Decedents residence                                                                                                                        | 9   | Decedents residence                                                                                                                         | 5  | Decedents residence 9                                                                                                                       |
| Family members residence                                                                                                | 1  | Family members residence                                                                                                                   | 1   | Family members residence                                                                                                                    | 0  | Family members residence 0                                                                                                                  |
| Friend/acquaintance residence                                                                                           | 2  | Friend/acquaintance residence                                                                                                              | 0   | Friend/acquaintance residence                                                                                                               | 0  | Friend/acquaintance residence 0                                                                                                             |
| Hospital/Nursing Home                                                                                                   | 0  | Hospital/Nursing Home                                                                                                                      | 0   | Hospital/Nursing Home                                                                                                                       | 0  | Hospital/Nursing Home 0                                                                                                                     |
| Hotel/Motel                                                                                                             | 0  | Hotel/Motel                                                                                                                                | 4   | Hotel/Motel                                                                                                                                 | 0  | Hotel/Motel 1                                                                                                                               |
| Unspecified residence                                                                                                   | 1  | Unspecified residence                                                                                                                      | 0   | Unspecified residence                                                                                                                       | 0  | Unspecified residence 2                                                                                                                     |
| Shelter/Halfway house                                                                                                   | 1  | Shelter/Halfway house                                                                                                                      | 2   | Shelter/Halfway house                                                                                                                       | 0  | Shelter/Halfway house 0                                                                                                                     |
| Vacant residence                                                                                                        | 0  | Vacant residence                                                                                                                           | 0   | Vacant residence                                                                                                                            | 0  | Vacant residence 0                                                                                                                          |
| Non-Residence*                                                                                                          | 5  | Non-Residence*                                                                                                                             | 5   | Non-Residence*                                                                                                                              | 1  | Non-Residence* 0                                                                                                                            |
| * non-residence includes street, bus stop,<br>outside, park, alley/rear of buildings, place of<br>work, restaurant/shop | f  | <ul> <li>non-residence includes street, bus stop,<br/>outside, park, alley/rear of buildings, place o<br/>work, restaurant/shop</li> </ul> | of  | <ul> <li>non-residence includes street, bus stop,<br/>outside, park, alley/rear of buildings, place of<br/>work, restaurant/shop</li> </ul> |    | <ul> <li>non-residence includes street, bus stop, outside,<br/>park, alley/rear of buildings, place of work,<br/>restaurant/shop</li> </ul> |
| Location of Injury of Fatal Opioi<br>Overdoses in Ward 5 (Jan- July<br>2021)                                            |    | Location of Injury of Fatal Opio<br>Overdoses in Ward 6 (Jan- July<br>2021)                                                                |     | Location of Injury of Fatal Opioi<br>Overdoses in Ward 7 (Jan- July<br>2021)                                                                |    | Location of Injury of Fatal Opioid<br>Overdoses in Ward 8 (Jan- July 2021)                                                                  |
| Residence                                                                                                               | 36 | Residence                                                                                                                                  | 16  | Residence                                                                                                                                   | 40 | Residence 45                                                                                                                                |
| Decedents residence                                                                                                     | 23 | Decedents residence                                                                                                                        | 13  | Decedents residence                                                                                                                         | 32 | Decedents residence 33                                                                                                                      |
| Family members residence                                                                                                | 2  | Family members residence                                                                                                                   | 0   | Family members residence                                                                                                                    | 0  | Family members residence 2                                                                                                                  |
| Friend/acquaintance residence                                                                                           | 3  | Friend/acquaintance residence                                                                                                              | 2   | Friend/acquaintance residence                                                                                                               | 5  | Friend/acquaintance residence 2                                                                                                             |
| Hospital/Nursing Home                                                                                                   | 1  | Hospital/Nursing Home                                                                                                                      | 0   | Hospital/Nursing Home                                                                                                                       | 0  | Hospital/Nursing Home 0                                                                                                                     |
| Hotel/Motel                                                                                                             | 4  | Hotel/Motel                                                                                                                                | 1   | Hotel/Motel                                                                                                                                 | 0  | Hotel/Motel 0                                                                                                                               |
| Unspecified residence                                                                                                   | 2  | Unspecified residence                                                                                                                      | 0   | Unspecified residence                                                                                                                       | 2  | Unspecified residence 3                                                                                                                     |
| Shelter/Halfway house                                                                                                   | 1  | Shelter/Halfway house                                                                                                                      | 0   | Shelter/Halfway house                                                                                                                       | 1  | Shelter/Halfway house 3                                                                                                                     |
| Vacant residence                                                                                                        | 0  | Vacant residence                                                                                                                           | 0   | Vacant residence                                                                                                                            | 0  | Vacant residence 2                                                                                                                          |
| Non-Residence*                                                                                                          | 9  | Non-Residence*                                                                                                                             | 13  | Non-Residence*                                                                                                                              | 3  | Non-Residence* 3                                                                                                                            |
| non-residence includes street, bus stop,<br>utside, park, allev/rear of buildings, place of                             |    | * non-residence includes street, bus stop,<br>outside, park, alley/rear of buildings, place o                                              | _ ] | <ul> <li>* non-residence includes street, bus stop,<br/>outside, park, alley/rear of buildings, place of</li> </ul>                         |    | * non-residence includes street, bus stop, outside,<br>park, allev/rear of buildings, place of work.                                        |