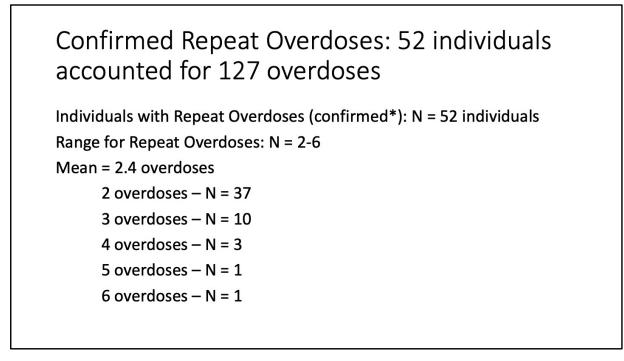

\*Due to the high number of individuals who did not provide full names or DOB, this is likely an undercount of the true number of repeat overdoses in this dataset.

| Prior Engagement with Mental Health and/or<br>SUD Services is High |       |         |                                                                 |
|--------------------------------------------------------------------|-------|---------|-----------------------------------------------------------------|
| Prior Engagement in DBH Services                                   |       |         | Data Quality is a Challenge                                     |
| Row Labels                                                         | Count | Percent | <ul> <li>N=83 (10.8%) did not provide<br/>first name</li> </ul> |
| MH/SUD Match                                                       | 400   | 51.95%  | <ul> <li>N=94 (12.2%) did not provide last</li> </ul>           |
| No Match*                                                          | 370   | 48.05%  |                                                                 |
| Grand Total                                                        | 770   | 100.00% | <ul> <li>N=133 (17.3%) did not provide<br/>DOB</li> </ul>       |
|                                                                    |       |         | <ul> <li>N=177 (23.0%) did not provide<br/>address</li> </ul>   |