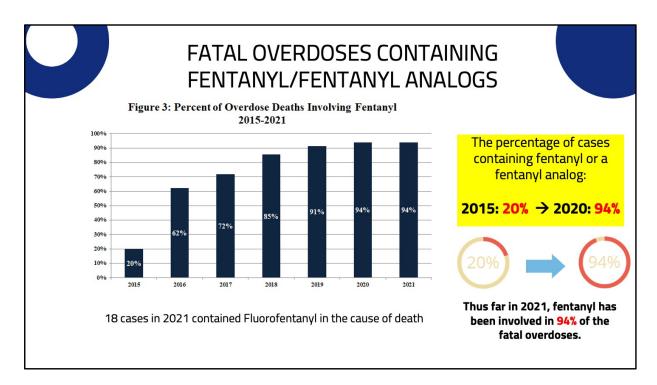

# Office of the Chief Medical Examiner

The DC Office of the Chief Medical Examiner (OCME) has investigated a total of **1653** opioid-related fatal overdose from January 2016 to July 31, 2021.

| Trends in Location | of Fatal Opioid | Overdoses |
|--------------------|-----------------|-----------|
|--------------------|-----------------|-----------|