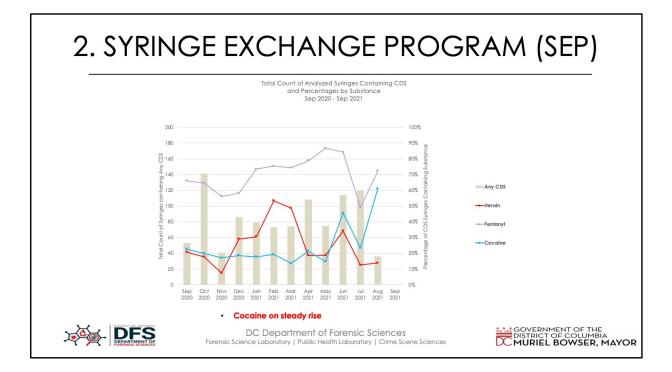

For Tox data, percent of all

From Oct 2020-Oct 2021 For drug evidence, out of CDS exhibits

For Tox data, percent of all

- 1. People appear to be mixing fentanyl and cocaine by choice (premix is rare)
- 2. Cocaine as a stand-alone syringe appears to be associated with Death Investigations