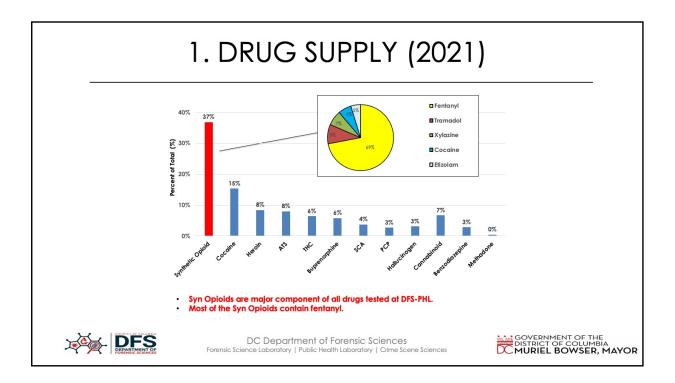

For Tox data, percent of all

From Oct 2020-Oct 2021 For drug evidence, out of CDS exhibits

For Tox data, percent of all

- 1. People appear to be mixing fentanyl and cocaine by choice (premix is rare)
- 2. Cocaine as a stand-alone syringe appears to be associated with Death Investigations