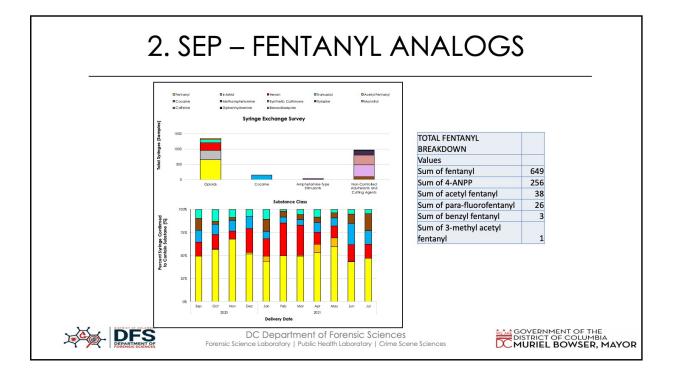

For Tox data, percent of all

From Oct 2020-Oct 2021 For drug evidence, out of CDS exhibits

For Tox data, percent of all

- 1. People appear to be mixing fentanyl and cocaine by choice (premix is rare)
- 2. Cocaine as a stand-alone syringe appears to be associated with Death Investigations