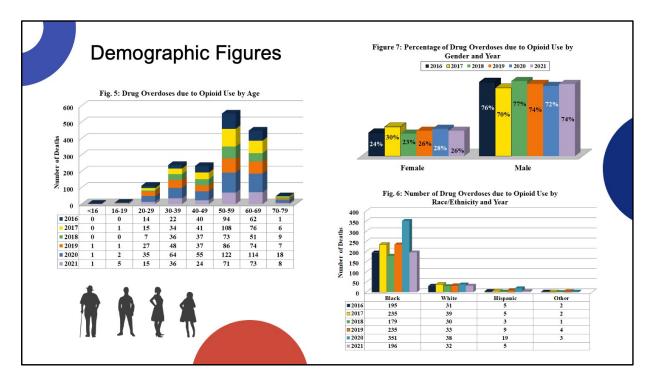

|  |
| DC Department of Forensic Sciences<br>DC Department of Forensic Sciences<br>Forensic Science Laboratory   Public Health Laboratory   Crime Sciences<br>DC Department of Forensic Sciences |                   |                 |                |                      |                  |  |

For Tox data, percent of all



From Oct 2020-Oct 2021 For drug evidence, out of CDS exhibits

For Tox data, percent of all

- 1. People appear to be mixing fentanyl and cocaine by choice (premix is rare)
- 2. Cocaine as a stand-alone syringe appears to be associated with Death Investigations





# Office of the Chief Medical Examiner

The DC Office of the Chief Medical Examiner (OCME) has investigated a total of **1653** opioid-related fatal overdose from January 2016 to July 31, 2021.















| Trends in Location | of Fatal Opioid | Overdoses |
|--------------------|-----------------|-----------|
|--------------------|-----------------|-----------|

#### 78% of 2020 fatal opioid overdoses took place within a residence. 67% of those cases were within the decedent's household.

This may be driven by the pandemic and lock-down protocols, but also impacts the affect of the push for Naloxone availability to counter opioid abuse.

| Location of Injury of Fatal Opioid Overdoses<br>(Jan-Dec 2020)                                                      |     |  |
|---------------------------------------------------------------------------------------------------------------------|-----|--|
| Residence