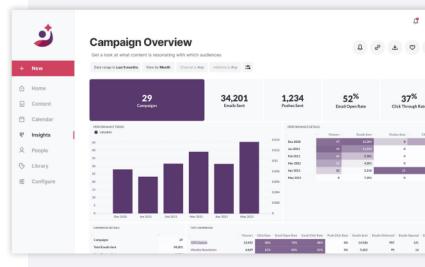

#### Measure what matters

Data-driven communications are critical for any successful employee app. Prove the value of your communications across mobile and all your other channels with customized, detailed reports. See how your mobile campaigns performed with key metrics at a glance. Filter by segmented groups or narrow down to specific recipients—letting you break down your report by various aspects.