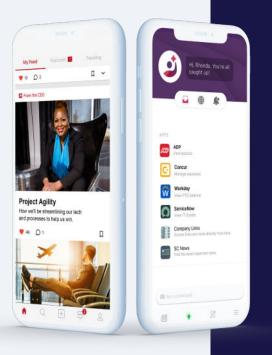

#### **Consumer-style connections**

The award-winning FirstUp platform helps you reach and align every employee with a mobile app that personalizes and highlights your most important news alongside instant access to your corporate systems—all in a consumer-like experience.

### Reach and engage every employee

Our mobile app is designed to provide the most streamlined, relevant experience for each employee.

- Notify employees instantly with push notifications and featured communications
- Create a feedback loop that helps mobilize your employees around your most critical initiatives and stay connected to company goals
- Employees can easily share, like, comment, and translate plus take action on required tasks or **polls**
- User-generated content is easier than ever with our mobile publishing—share photos, videos, notes, and more
- 5 Targeted link collection and resources ensure frictionless access to what your employees most need throughout the day