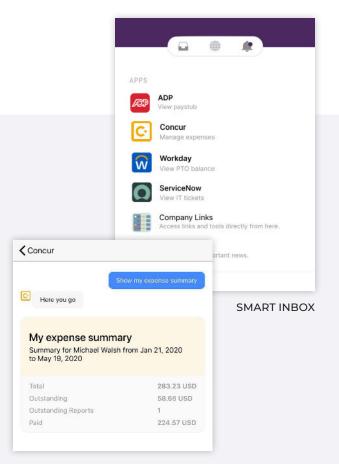

Smart Inbox intelligently highlights personalized company news, action items, and personalized resources so workers can stay informed in as little as 2 minutes a day.

**Command Center** gives each worker access to the enterprise systems they need, such as your HRIS, helpdesk and payroll. Using these integrations, employees can perform common tasks without leaving Assistant.

#### COMMAND CENTER

CUSTOM ANALYTICS DASHBAORD

Get the information, resources and tools your employees need delivered right to them—no matter the location or device.