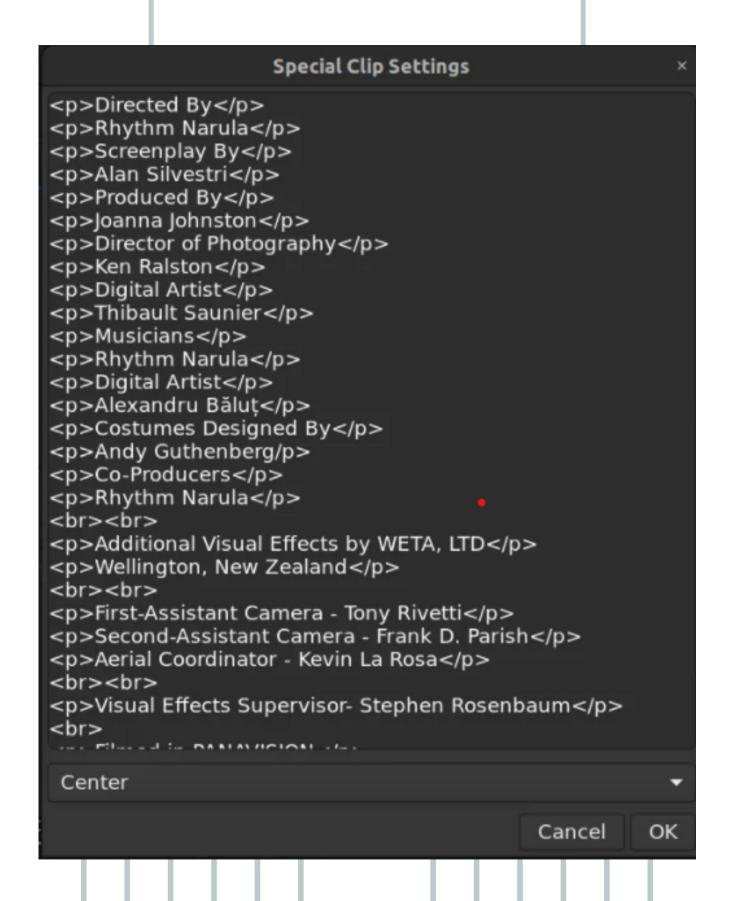

## 2. CUSTOMIZING CLOSING CREDIT CLIP

Text entered in this dialog is directly placed in the body of the underneath HTML page.

Dropdown provides the ability to place the text in center, left or right

#### 3. BRINGING HTML TO LIFE

It consists of three steps -

- 1.Updating content of the clip with entered text and selected type
- 2.Generating video file using Gstreamer pipeline with wpevideosrc element
- 3.Importing generated file into the project

#### 4. UPDATING THE CLIP

This expander is only shown when a closing credit clip is selected.

Inside the expander, you can click the "Edit Clip" button which will open a dialog same as that in Step 2. It will allow you to modify the clip content and its type.