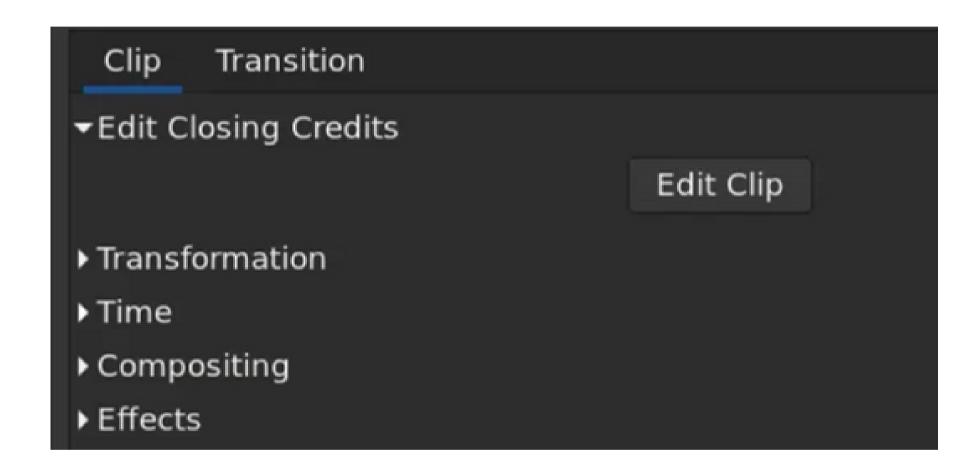

#### 4. UPDATING THE CLIP

This expander is only shown when a closing credit clip is selected.

Inside the expander, you can click the "Edit Clip" button which will open a dialog same as that in Step 2. It will allow you to modify the clip content and its type.

Hitting "Ok" button updates html file, generate video file using that and reload the asset into the project