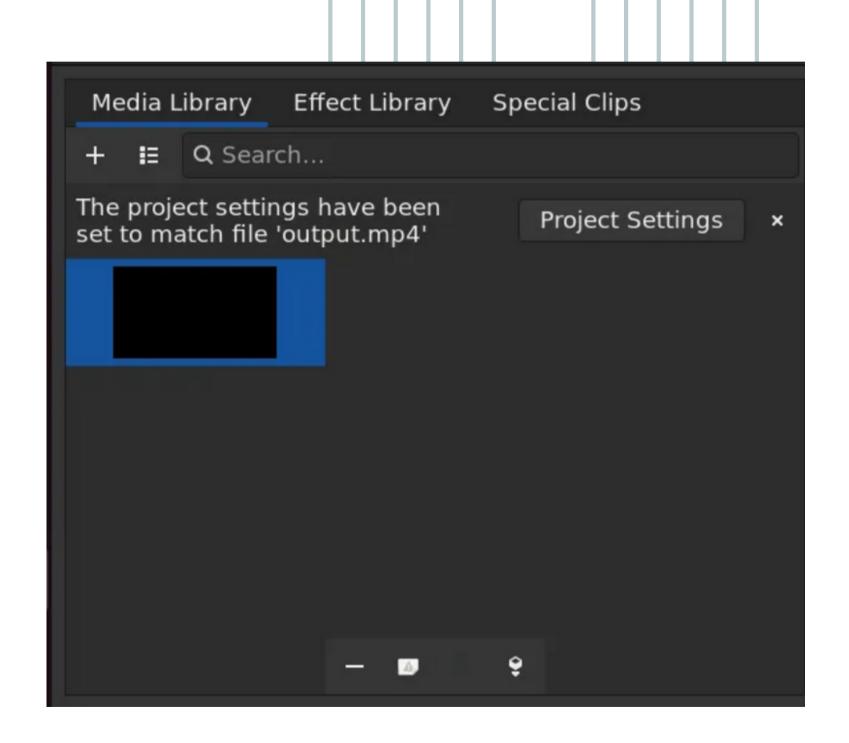

#### 3. BRINGING HTML TO LIFE

It consists of three steps -

- 1.Updating content of the clip with entered text and selected type
- 2.Generating video file using Gstreamer pipeline with wpevideosrc element
- 3.Importing generated file into the project

Hitting "Ok" button updates html file, generate video file using that and reload the asset into the project