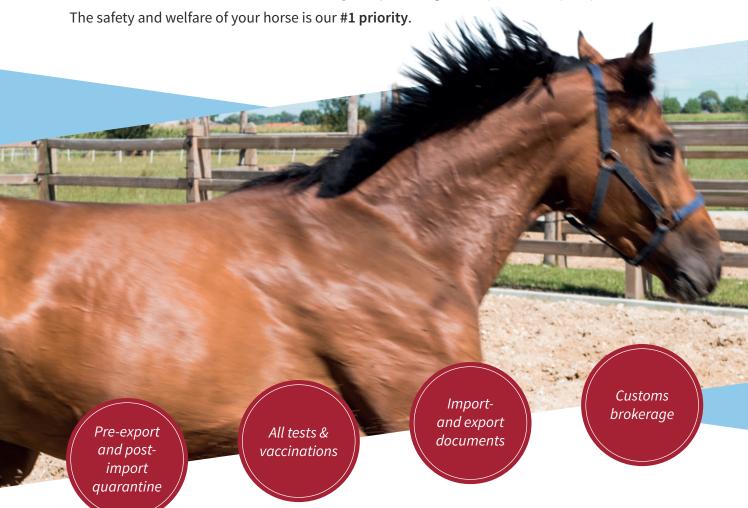

# SERVICES

European Horse Services (EHS) is your reliable partner for shipping horses worldwide.

We offer **full stable-to-stable services** and **guide** you trough all import and export procedures.