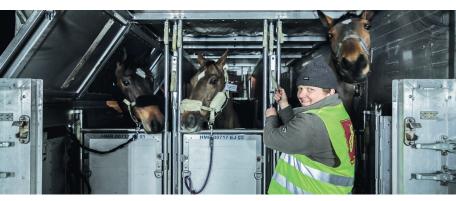

### TRANSPORT

- Horses fly usually in **economy class** by 3 horses per air stall or in **business** by 2.
- The horses are always accompanied by an EHS professional equine flight attendant.
- These horsemen are specially trained to maximize the **well-being of your horse** during the whole transport.

### **BY ROAD**

- EHS offers full transport services with our first class custom-made EHS-trucks.
- We use the **latest technology** to secure the best travel conditions for your horse.