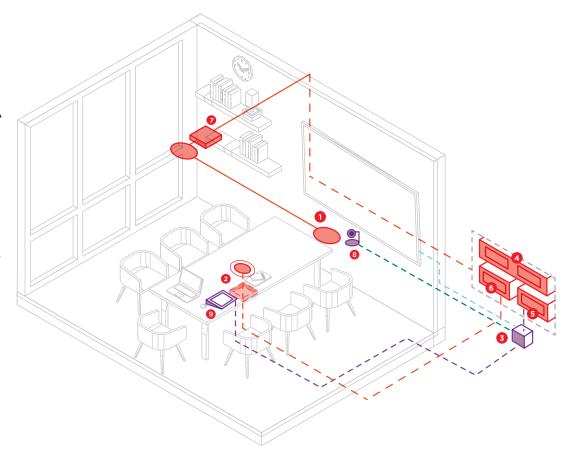

#### KEY

- **1** DESONO C-IC6
- 2 PARLÉ TTM-X
- **3** LOGITECH MINI PC
- **4** TESIRAFORTÉ AVB VT4
- **5** TESIRA EX-UBT
- **6** TESIRACONNECT TC-5
- **7** TESIRA AMP-450BP
- **8 LOGITECH RALLY CAMERA**
- **9** LOGITECH TAP

#### LEGEND

— CATEGORY CABLE

— HDMI

----USB

— LOGITECH STRONG USB