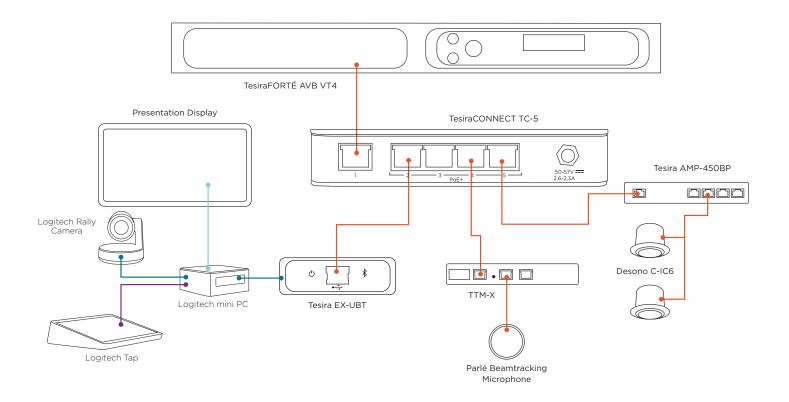

#### KEY

- **1** DESONO C-IC6
- 2 PARLÉ TTM-X
- **3** LOGITECH MINI PC
- **4** TESIRAFORTÉ AVB VT4
- **5** TESIRA EX-UBT
- **6** TESIRACONNECT TC-5
- **7** TESIRA AMP-450BP
- **8 LOGITECH RALLY CAMERA**
- **9** LOGITECH TAP

#### LEGEND

— CATEGORY CABLE

— HDMI

----USB

— LOGITECH STRONG USB

## **EQUIPMENT LIST**

| QUANTITY | PRODUCT               | FUNCTION                                                                      |
|----------|-----------------------|-------------------------------------------------------------------------------|
| 1        | Biamp MRB-T           | Certified Medium Room Bundle with black table microphone. Included Equipment: |
|          |                       | (1) TesiraFORTE AVB VT4 Processor                                             |
|          |                       | (1) TesiraCONNECT TC-5 Connection Device                                      |
|          |                       | (1) Parlé TTM-X Table Microphone                                              |
|          |                       | (1) Tesira EX-UBT UC Interface                                                |
|          |                       | (2) Desono C-IC6 Ceiling Speakers                                             |
|          |                       | (1) Tesira AMP-450BP Speaker Mounted Amplifier>                               |
|          |                       | (3) 25' (7.5 M) Plenum Cat 5e Cable                                           |
|          |                       | (3) 10' (3 M) Plenum Cat 5e Cable                                             |
|          |                       | (1) 3' (0.9 M) Cat 5e Cable                                                   |
|          |                       | (1) Room Deployment Instructions                                              |
|          |                       | (1) Room Deployment Instructions                                              |
| 1        | Logitech Rally Camera | Premium PTZ camera with Ultra-HD imaging system and automatic camera control. |
| 1        | Logitech mini PC      | Hosts UC software and provides connection points for peripheral devices.      |
| 1        | Logitech Tap          | Touch controller for UC room system software.                                 |