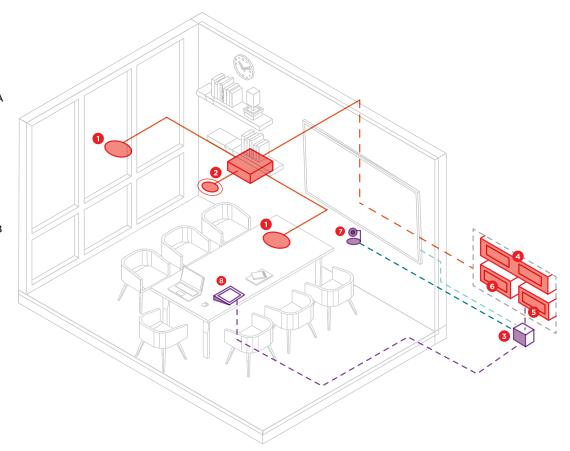

#### KEY

- **1** DESONO C-IC6
- 2 PARLÉ TCM-XA
- **3** LOGITECH MINI PC
- **1** TESIRAFORTÉ AVB VT4
- **5** TESIRA EX-UBT
- **6** TESIRACONNECT TC-5
- **D** LOGITECH RALLY CAMERA
- **8** LOGITECH TAP

#### LEGEND

— CATEGORY CABLE

— HDMI

— USB

— LOGITECH STRONG USB

## **EQUIPMENT LIST**

| QUANTITY | PRODUCT               | FUNCTION                                                                                                                                                                                                                                                                                                                                                                                                                                                     |
|----------|-----------------------|--------------------------------------------------------------------------------------------------------------------------------------------------------------------------------------------------------------------------------------------------------------------------------------------------------------------------------------------------------------------------------------------------------------------------------------------------------------|
| 1        | Biamp MRB-C           | Certified Medium Room Bundle with white ceiling microphone. Included Equipment:  (1) Parlé TCM-XA Ceiling Microphone with Amplifier  (1) TesiraFORTE AVB VT4 Processor  (1) TesiraCONNECT TC-5 Connection Device  (1) Tesira EX-UBT UC Interface  (2) Desono C-IC6 Ceiling Speakers  (2) 25' (7.5 M) Plenum Cat 5e Cable  (4) 10' (3 M) Plenum Cat 5e Cable  (1) 3' (0.9 M) Cat 5e Cable  (1) Room Deployment Instructions  (1) Room Deployment Instructions |
| 1        | Logitech Rally Camera | Premium PTZ camera with Ultra-HD imaging system and automatic camera control.                                                                                                                                                                                                                                                                                                                                                                                |
| 1        | Logitech mini PC      | Hosts UC software and provides connection points for peripheral devices.                                                                                                                                                                                                                                                                                                                                                                                     |
| 1        | Logitech Tap          | Touch controller for UC room system software.                                                                                                                                                                                                                                                                                                                                                                                                                |