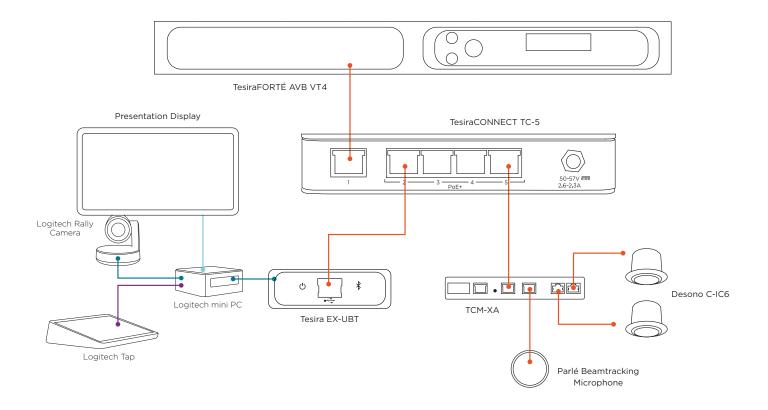

#### KEY

- **1** DESONO C-IC6
- 2 PARLÉ TCM-XA
- **3** LOGITECH MINI PC
- **1** TESIRAFORTÉ AVB VT4
- **5** TESIRA EX-UBT
- **6** TESIRACONNECT TC-5
- **D** LOGITECH RALLY CAMERA
- **8** LOGITECH TAP

#### LEGEND

— CATEGORY CABLE

— HDMI

— USB

— LOGITECH STRONG USB

## **EQUIPMENT LIST**

| QUANTITY | PRODUCT               | FUNCTION                                                                                                                                                                                                                                                                                                                                                                                                                                                     |
|----------|-----------------------|--------------------------------------------------------------------------------------------------------------------------------------------------------------------------------------------------------------------------------------------------------------------------------------------------------------------------------------------------------------------------------------------------------------------------------------------------------------|
| 1        | Biamp MRB-C           | Certified Medium Room Bundle with white ceiling microphone. Included Equipment:  (1) Parlé TCM-XA Ceiling Microphone with Amplifier  (1) TesiraFORTE AVB VT4 Processor  (1) TesiraCONNECT TC-5 Connection Device  (1) Tesira EX-UBT UC Interface  (2) Desono C-IC6 Ceiling Speakers  (2) 25' (7.5 M) Plenum Cat 5e Cable  (4) 10' (3 M) Plenum Cat 5e Cable  (1) 3' (0.9 M) Cat 5e Cable  (1) Room Deployment Instructions  (1) Room Deployment Instructions |
| 1        | Logitech Rally Camera | Premium PTZ camera with Ultra-HD imaging system and automatic camera control.                                                                                                                                                                                                                                                                                                                                                                                |
| 1        | Logitech mini PC      | Hosts UC software and provides connection points for peripheral devices.                                                                                                                                                                                                                                                                                                                                                                                     |
| 1        | Logitech Tap          | Touch controller for UC room system software.                                                                                                                                                                                                                                                                                                                                                                                                                |