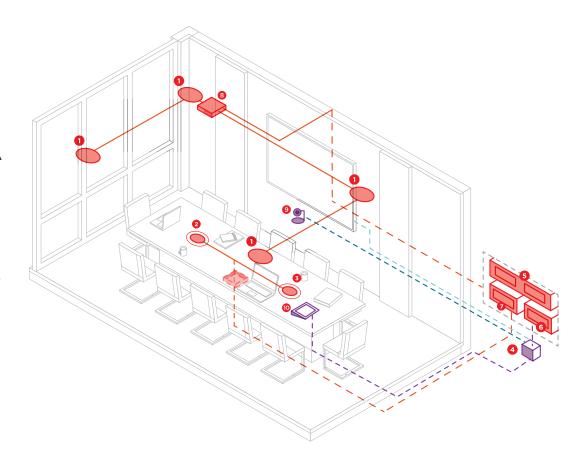

#### KEY

- DESONO C-IC6
- PARLÉ TM-X
- **3** PARLÉ TM-XEX
- **4** LOGITECH MINI PC
- TESIRAFORTÉ AVB VT4
- **6** TESIRA EX-UBT
- 7 TESIRACONNECT TC-5
- **10** TESIRA AMP-450BP
- **9 LOGITECH RALLY CAMERA**
- **10** LOGITECH TAP

#### LEGEND

- CATEGORY CABLE
- ----HDMI
- ----USB
- LOGITECH STRONG USB