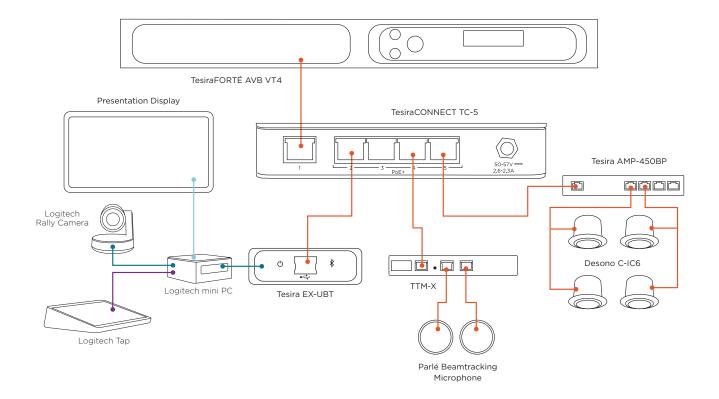

#### KEY

- DESONO C-IC6
- PARLÉ TM-X
- **3** PARLÉ TM-XEX
- **4** LOGITECH MINI PC
- TESIRAFORTÉ AVB VT4
- **6** TESIRA EX-UBT
- 7 TESIRACONNECT TC-5
- **10** TESIRA AMP-450BP
- **9 LOGITECH RALLY CAMERA**
- **10** LOGITECH TAP

#### LEGEND

- CATEGORY CABLE
- ----HDMI
- ----USB
- LOGITECH STRONG USB

### **EQUIPMENT LIST**

| QUANTITY | PRODUCT               | FUNCTION                                                                      |
|----------|-----------------------|-------------------------------------------------------------------------------|
| 1        | Biamp LRB-T           | Certified Large Room Bundle with black table microphones. Included equipment: |
|          |                       | (1) TesiraFORTÉ AVB VT4 Processor                                             |
|          |                       | (1) TesiraCONNECT TC-5 Connection Device                                      |
|          |                       | (1) Parlé TTM-X Table Microphone                                              |
|          |                       | (1) Parlé TTM-XEX Table Microphone                                            |
|          |                       | (1) Tesira EX-UBT UC Interface                                                |
|          |                       | (4) Desono C-IC6 Ceiling Speakers                                             |
|          |                       | (1) Tesira AMP-450BP Speaker Mounted Amplifier                                |
|          |                       | (3) 25' (7.5 M) Plenum Cat 5e Cable                                           |
|          |                       | (3) 10' (3 M) Plenum Cat 5e Cable                                             |
|          |                       | (1) 3' (0.9 M) Cat 5e Cable                                                   |
|          |                       | (1) Room Deployment Instructions                                              |
| 1        | Logitech Rally Camera | Premium PTZ camera with Ultra-HD imaging system and automatic camera control. |
| 1        | Logitech mini PC      | Hosts UC software and provides connection points for peripheral devices.      |
| 1        | Logitech Tap          | Touch controller for UC room system software.                                 |