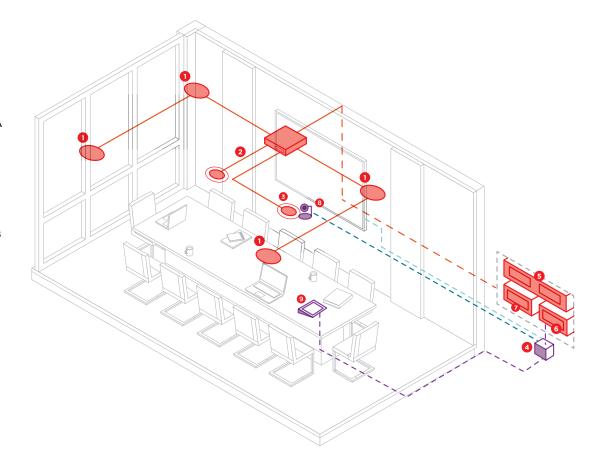

### LARGE CONFERENCE ROOM WITH CEILING MICS

When Logitech's video and collaboration solutions are combined with Biamp's legendary audio expertise, the results truly are extraordinary. Build your collaboration experiences from best-in-class solutions that have been carefully tested for seamless compatibility. With Biamp and Logitech you can be confident that your meetings will never sound or look better.

#### KEY

- **1** DESONO C-IC6
- 2 PARLÉ TCM-XA
- **3** PARLÉ TCM-XEX
- **1** LOGITECH MINI PC
- **5** TESIRAFORTÉ AVB VT4
- **6** TESIRA EX-UBT
- **7** TESIRACONNECT TC-5
- **8 LOGITECH RALLY CAMERA**
- **9** LOGITECH TAP

#### LEGEND

- CATEGORY CABLE
- ---HDMI
- ----USB
- —LOGITECH STRONG USB