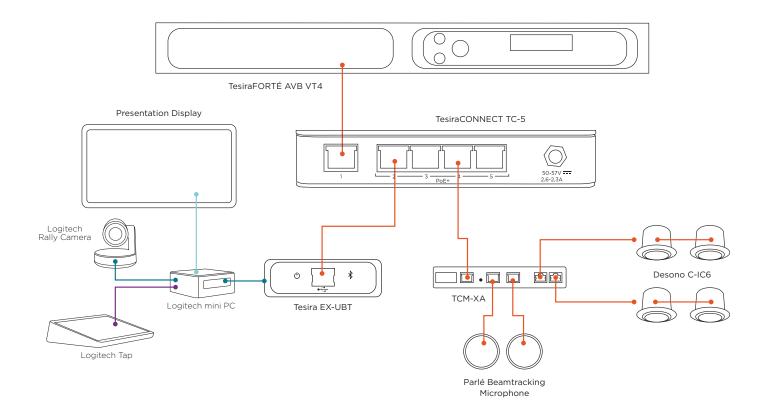

#### KEY

- **1** DESONO C-IC6
- 2 PARLÉ TCM-XA
- **3** PARLÉ TCM-XEX
- **1** LOGITECH MINI PC
- **5** TESIRAFORTÉ AVB VT4
- **6** TESIRA EX-UBT
- **7** TESIRACONNECT TC-5
- **8 LOGITECH RALLY CAMERA**
- **9** LOGITECH TAP

#### LEGEND

- CATEGORY CABLE
- ---HDMI
- ----USB
- —LOGITECH STRONG USB

### **EQUIPMENT LIST**

| QUANTITY | PRODUCT               | FUNCTION                                                                        |
|----------|-----------------------|---------------------------------------------------------------------------------|
| 1        | Biamp LRB-T           | Certified Large Room Bundle with white ceiling microphones. Included Equipment: |
|          |                       | (1) Parlé TCM-XA Ceiling Microphone with Amplifier                              |
|          |                       | (1) Parlé TCM-XEX Expansion Ceiling Microphone                                  |
|          |                       | (1) TesiraFORTE AVB VT4 Processor                                               |
|          |                       | (1) TesiraCONNECT TC-5 Connection Device                                        |
|          |                       | (1) Tesira EX-UBT UC Interface                                                  |
|          |                       | (4) Desono C-IC6 Ceiling Speakers                                               |
|          |                       | (2) 25' (7.5 M) Plenum Cat 5e Cable                                             |
|          |                       | (7) 10' (3 M) Plenum Cat 5e Cable                                               |
|          |                       | (1) 3' (0.9 M) Cat 5e Cable                                                     |
|          |                       | (1) Room Deployment Instructions                                                |
| 1        | Logitech Rally Camera | Premium PTZ camera with Ultra-HD imaging system and automatic camera control.   |
| 1        | Logitech mini PC      | Hosts UC software and provides connection points for peripheral devices.        |
| 1        | Logitech Tap          | Touch controller for UC room system software.                                   |