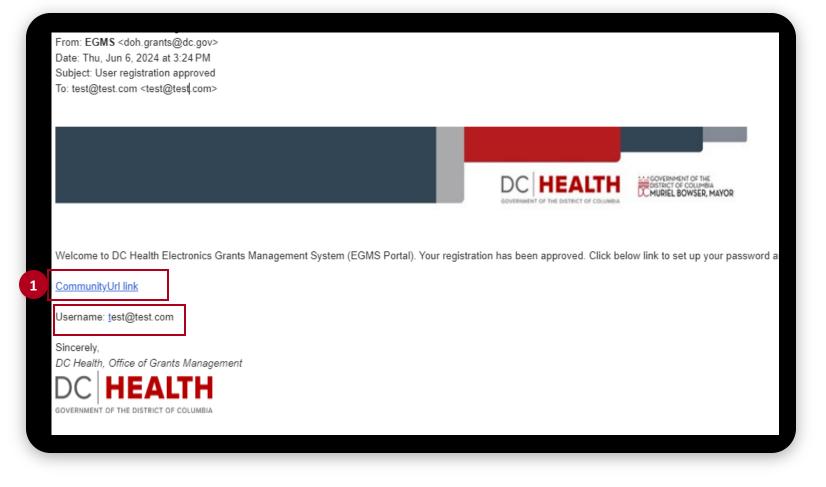

# **Email Confirmation**

1

Go to the link provided in the email confirmation to set up your password.

Note your username. Record this somewhere. You will need this to log in.