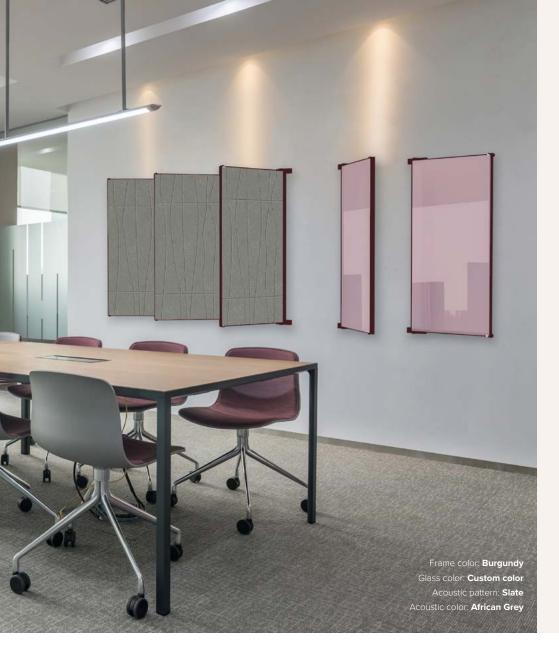

## **Color Frames**

Crafted with powdered-coated steel.

| White        | Satin<br>Silver | Bone     |              |
|--------------|-----------------|----------|--------------|
| Warm<br>Grey | Cool<br>Grey    | Sand     |              |
| Stone        | Teracotta       | Navy     |              |
| Deep<br>Teal | Dark<br>Green   | Burgundy | Jet<br>Black |

### **ACOUSTIC PANELS**

- 13 unique colors
- · 9mm Clarus acoustic felt
- · Made of recycled materials, recyclable product
- Fire rating: ASTM E84 Class A