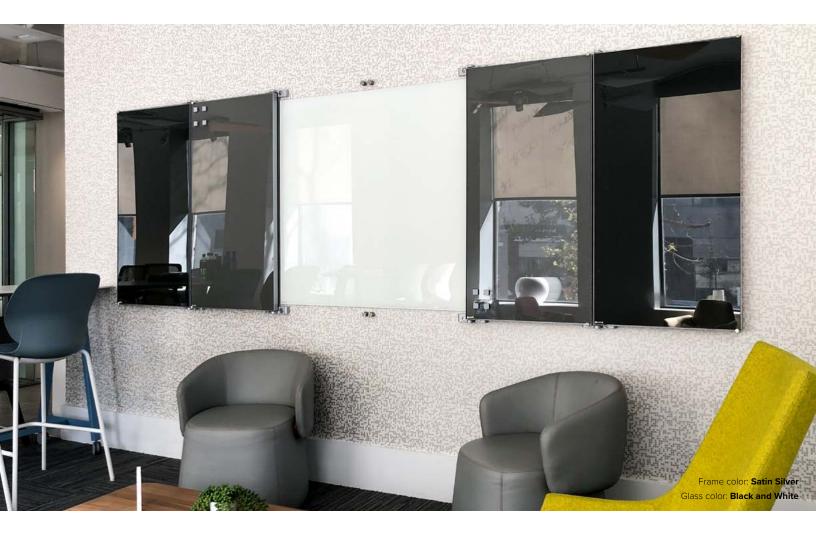

### What is Flip?

A dual-sided dry-erase board with glass on one side and an acoustic panel on the other.

### Why Flip?

Flip brings a unique look to your space with ample room for writing and a stylish acoustic panel on the reverse side.

Write notes, then flip over to reveal acoustic paneling.