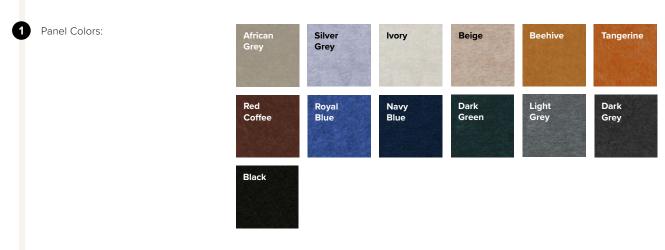

### **ACOUSTIC PANELS**

- 13 unique colors
- · 9mm Clarus acoustic felt
- · Made of recycled materials, recyclable product
- Fire rating: ASTM E84 Class A