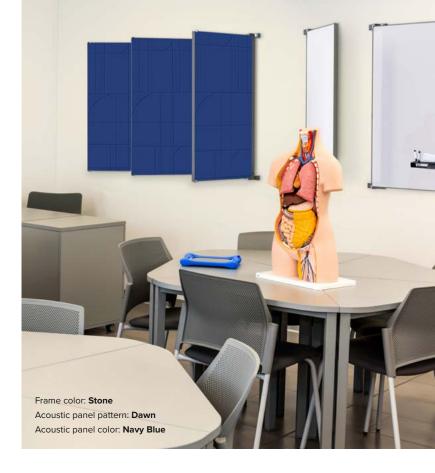

# **ACOUSTIC PANELS**

Expertly crafted for maximum sound absoltion. Thoughtfully designed to add style to your space.

 $\textbf{Fixed} \ \textbf{I} \ \ \text{Permanantely attached acoustic panel on one side of Flip}^{\text{\tiny{M}}}$ 

Choose Your Pattern:

### **ACOUSTIC PANELS**

- 13 unique colors
- · 9mm Clarus acoustic felt
- · Made of recycled materials, recyclable product
- Fire rating: ASTM E84 Class A

### **Fixed Panels**

- Available in five patterns and solid panel
- Noise Reduction Coefficient (NRC) of 0.8

\*XL acoustic only available in light grey