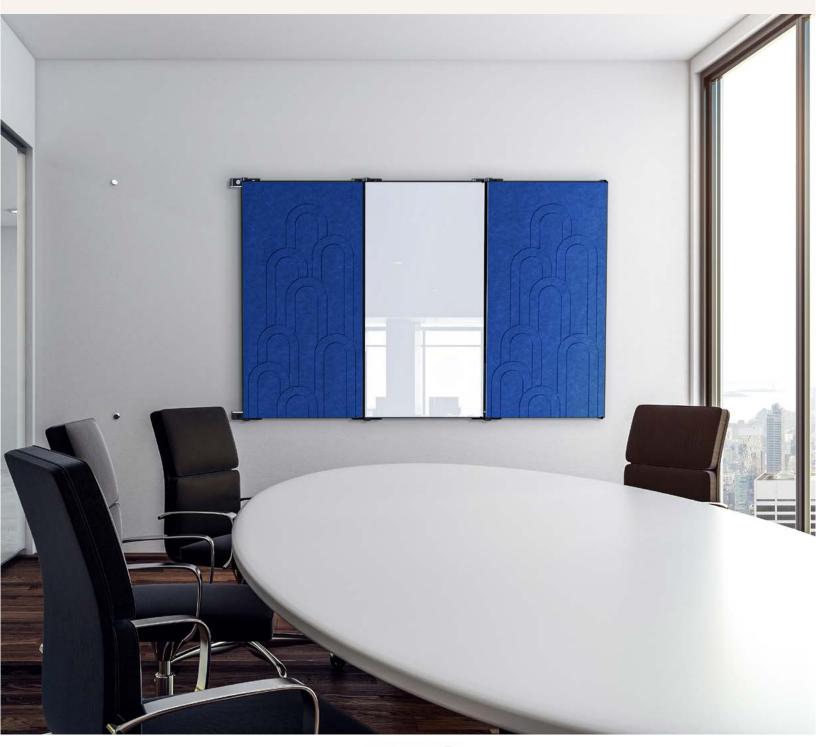

### What is Flip?

A dual-sided dry-erase board with glass on one side and an acoustic panel on the other.

### Why Flip?

Flip brings a unique look to your space with ample room for writing and a stylish acoustic panel on the reverse side.

Write notes, then flip over to reveal acoustic paneling.