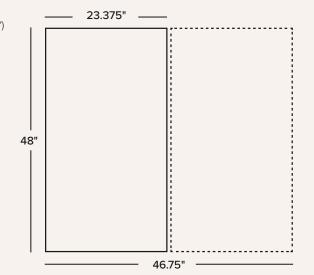

rmanantely attached acoustic panel on one side of Flip}^{\text{\tiny{M}}}$ 



Choose Your Pattern:



# Flip™ Specifications

#### **CLARUS GLASS**

- 5/32" Clarus tempered safety-rated glass
- Non-staining writing surface
- · Compatible with any marker, even permanent
- · Clarus Opti-Clear polish and eased corners for safety
- · Low-iron for maximum color clarity
- Glass available in gloss or matte
- Available in both magnetic and non-magnetic finish

#### **COLORS & PRINTING**

### Colors by Clarus

- 175+ standard colors
- · Unlimited options with Clarus' color-matching ability

#### ColorDrop

- Custom logos, patterns, and artwork printing
- Direct-to-glass, high resolution, UV printing is guaranteed to never fade or discolor

### **SIZE**

- One Panel (48" x 23.375")
- 48" x 46.75"





#### FRAME FINISHES

- Frames available in 13 richly-finished color options
- Constructed from premium, powder-coated steel

### **ACOUSTIC PANELS**

- 13 unique colors
- · 9mm Clarus acoustic felt
- · Made of recycled materials, recyclable product
- Fire rating: ASTM E84 Class A

### **Fixed Panels**

- Available in five patterns and solid panel
- Noise Reduction Coefficient (NRC) of 0.8

\*XL acoustic only available in light grey