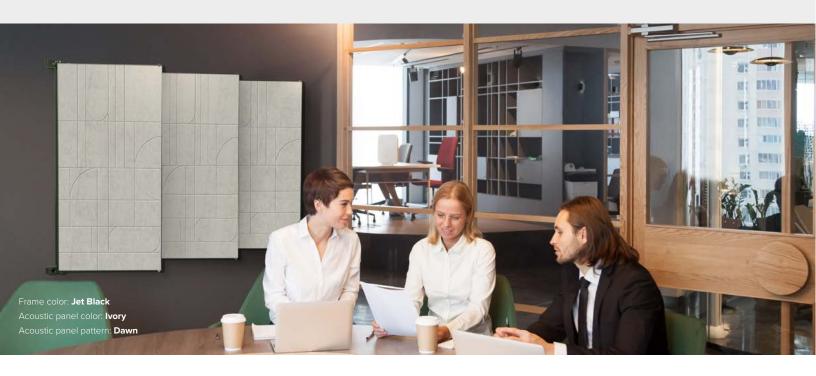

# **ACOUSTIC PANELS**

Expertly crafted for maximum sound absoltion. Thoughtfully designed to add style to your space.

 $\textbf{Fixed} \ \textbf{I} \ \ \text{Permanantely attached acoustic panel on one side of Flip}^{\text{\tiny{M}}}$ 

Choose Your Pattern:

### **ACOUSTIC PANELS**

- 13 unique colors
- · 9mm Clarus acoustic felt
- · Made of recycled materials, recyclable product
- Fire rating: ASTM E84 Class A

### **Fixed Panels**

- Available in five patterns and solid panel
- Noise Reduction Coefficient (NRC) of 0.8

\*XL acoustic only available in light grey