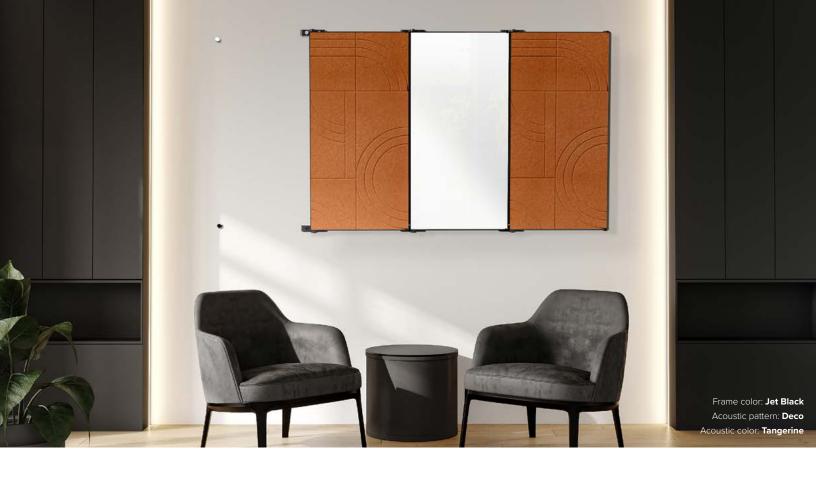

# **ACOUSTIC PANELS**

Expertly crafted for maximum sound absoltion. Thoughtfully designed to add style to your space.

 $\textbf{Fixed} \ \textbf{I} \ \ \text{Permanantely attached acoustic panel on one side of Flip}^{\text{\tiny{M}}}$ 

Choose Your Pattern:

### **ACOUSTIC PANELS**

- 13 unique colors
- · 9mm Clarus acoustic felt
- · Made of recycled materials, recyclable product
- Fire rating: ASTM E84 Class A