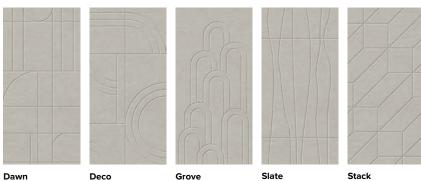

Choose Your Pattern:

### **Fixed Panels**

- Available in five patterns and solid panel
- Noise Reduction Coefficient (NRC) of 0.8

\*XL acoustic only available in light grey